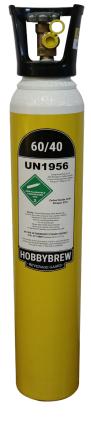

## 60 40 Product Data Sheet [PDS]

| Carbon Dixoide<br>60% |         |                    |                  | Nitrogen<br>40% |                  |        |        |
|-----------------------|---------|--------------------|------------------|-----------------|------------------|--------|--------|
|                       |         |                    |                  |                 |                  |        |        |
| Cylinder<br>Size      | Product | Cylinder<br>Volume | Max.<br>Pressure | Height<br>(mm)  | Diameter<br>(mm) | Weight | Outlet |

| 5126                           | Code   | (m³) | (bar) | (11111) | (11111) | (rg) | Connection            |  |
|--------------------------------|--------|------|-------|---------|---------|------|-----------------------|--|
| ORIGINAL<br>9 Litre<br>(Small) | HW6040 | 2.19 | 180   | 860     | 140     | 17   | 5/8″ BSP RH<br>Female |  |